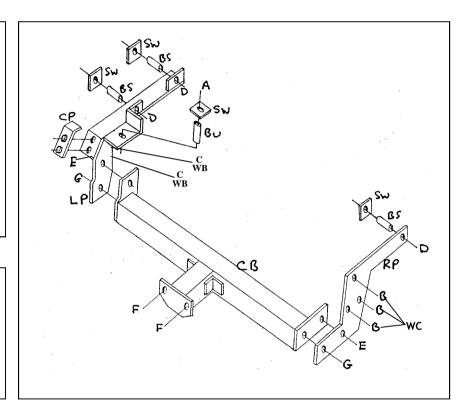

### **Bolt Kit**

WA 2 6MM ROUND WASHERS WB 2 8MM ROUND WASHERS

WC 3 10MM SMALL WASHERS

H 2 6x30 BOLTS

SW 4 10MM SQUARE WASHERS

C 2 8x30 BOLTS & GRIP WASHERS

F 2 16x50 BOLTS, NUTS & GRIP WASHERS

B  $3 10 \times 1.25 \times 30$  BOLTS & GRIP WASHERS

E 2 12x35 BOLTS, NUTS & GRIP WASHERS

G 2 12x35 BOLTS & GRIP WASHERS

3 10x90 BOLTS, NUTS & GRIP WASHERS

A 1 10x130 BOLTS, NUTS & GRIP WASHERS

BU 1 93 x 19MM BUSH

BS 3 54 x 16MM BUSHES

#### Contents

CB 1 CROSSBAR LP 1 LEFT PLATE RP 1 RIGHT PLATE CP 1 CAPTIVE PLATE

- REMOVE CHROME UNDERUN BAR AND CAPTIVE PLATES FROM CHASSIS (WHERE FITTED) REMOVE TOWING EYE FROM RIGHT CHASSIS, LOWER EXHAUST AND REMOVE HEAT SHIELD. FROM INSIDE THE BOOT REMOVE THE REAR TRIM PANEL.
- 2. ON THE RIGHT SIDE LOOSELY ATTACH RIGHT PLATE **RP** TO EXISTING THREADED HOLES USING BOLTS **B** AND WASHERS **WC**. USING RIGHT PLATE **RP** AS A JIG DRILL FORWARD HOLE THROUGH CHASSIS 11mm. REMOVE PLATE **RP** AND OPEN UP THE OUTSIDE CHASSIS TO ACCEPT BUSH **BS**. REPLACE PLATE **RP** USING BOLTS **B** AND BOLT **D** WITH BUSH **BS** AND SQUARE WASHER **SW**..
- 3. ON THE LEFT SIDE TEMPORARY ATTACH PLATE LP TO THE CHASSIS USING BOLTS C AND WASHERS WB WITH CAPTIVE PLATE CP. USING PLATE LP AS A JIG DRILL THROUGH THE CHASSIS RAIL TWO 11mm. REMOVE PLATE LP AND OPEN THE INNER HOLES TO ACCEPT BUSHES BS. REPLACE PLATE LP AND SECURE USING BOLTS C WITH CAPTIVE PLATE CP AND BOLTS D WITH BUSHES BS AND SQUARE WASHERS SW.
- 4. DRILL UP THROUGH REAR CROSS BEAM 11mm AND OPEN UP THE HOLE TO ACCEPT BUSH **BU** .ATTACH USING BOLT **A** WITH BUSH **BU** AND SQUARE WASHER **SW**.
- 5. ATTACH CROSSBAR CB TO THE PLATES RP AND LP USING BOLTS E AND G.
- 6. CHECK AND TIGHTEN ALL BOLTS. REPLACE THE REAR TRIM PANEL AND HEAT SHIELD USING BOLTS H AND WASHERS WA.