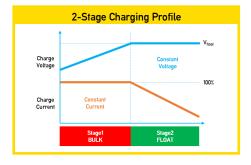

- Multi-Stage charging 2-Stage profile maximises charge into the leisure battery
- High capacity output up to 14 Amps for charging batteries from 85 to 110Ah
- High efficiency ensures cool running, suitable for use in restricted spaces
- Silent operation from fanless cooling
- Fully protected built-in overload, short circuit & over temperature protection